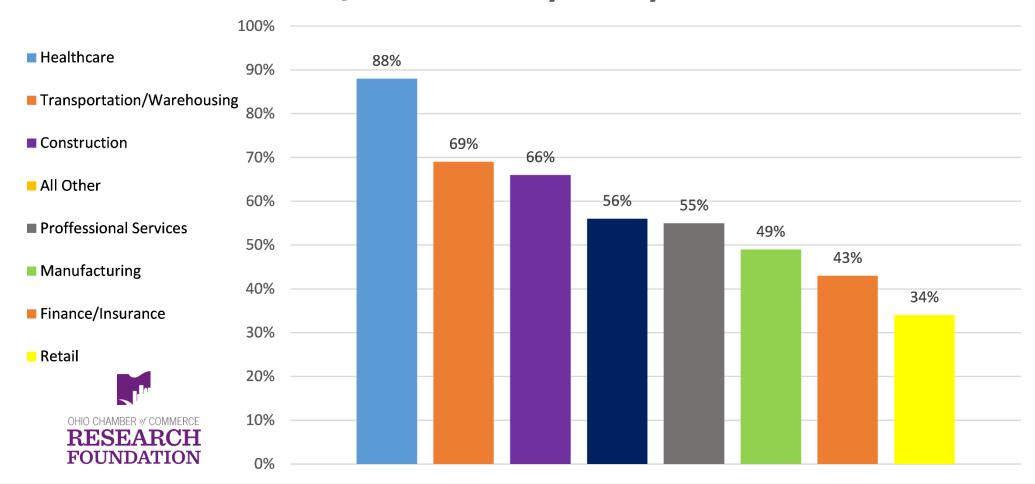

#### Percentage of Ohio Business Leaders Concerned with the Cost of All Employee Benefits, by Industry Class