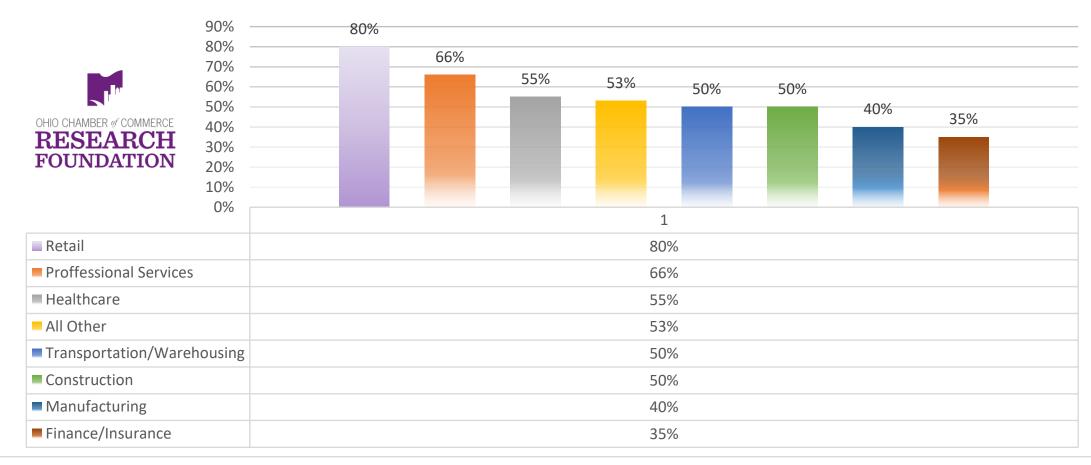

## PERCENTAGE OF OHIO BUSINESS LEADERS CONCERNED WITH OHIO'S POLITICAL ENVIRONMENT, BY INDUSTRY

#### 1 being not concerned and 10 being very concerned

ISSUE - POLITICAL ENVIRONMENT \* INDUSTRY CATEGORY Crosstabulation

|                   |                   |                   |                      | INDUSTRY CATEGORY      |             |                       |                       |                |                       |        |               |  |
|-------------------|-------------------|-------------------|----------------------|------------------------|-------------|-----------------------|-----------------------|----------------|-----------------------|--------|---------------|--|
|                   |                   |                   | CONSTRUCTION         | MANUFACTUR <b>I</b> NG | RETAIL      | TRANS-<br>WAREHOUSING | FINANCE-<br>INSURANCE | PROF-TECHNICAL | HEALTHCARE-<br>SOCIAL | OTHER  | To <b>tal</b> |  |
|                   | 1                 | Count             | 1                    | 5                      | 0           | 1                     | 2                     | 4              | 0                     | 6      | 19            |  |
|                   |                   | % within INDUSTRY | 3.1%                 | 11.6%                  | <b>.</b> 0% | 3.8%                  | 5.4%                  | 10.5%          | - O%                  | 3.9%   | 4.7%          |  |
|                   | 2                 | Count             | 2                    | 6                      | 3           | 1                     | 4                     | 4              | 1                     | 8      | 29            |  |
|                   | 2                 | % within INDUSTRY | 6.3%                 | 14.0%                  | 8.6%        | 3.8%                  | 10.8%                 | 10.5%          | 2.4%                  | 5.3%   | 7.2%          |  |
|                   | 2                 | Coun <b>t</b>     | 1                    | 4                      | 1           | 1                     | 2                     | 3              | 2                     | 17     | 31            |  |
|                   | 3                 | % within INDUSTRY | 3.1%                 | 9.3%                   | 2.9%        | 3.8%                  | 5.4%                  | 7.9%           | 4.8%                  | 11.2%  | 7.7%          |  |
|                   | 4                 | Count             | 5                    | 5                      | 2           | 1                     | 1                     | 0              | 1                     | 7      | 22            |  |
|                   |                   | % within INDUSTRY | 15.6%                | 11.6%                  | 5.7%        | 3.8%                  | 2.7%                  | .O%            | 2.4%                  | 4.6%   | 5.4%          |  |
|                   | 5                 | Count             | 16                   | 8                      | 7           | 6                     | 15                    | 7              | 11                    | 22     | 92            |  |
|                   |                   | % within INDUSTRY | 50.0%                | 18.6%                  | 20.0%       | 23.1%                 | 40.5%                 | 18.4%          | 26.2%                 | 14.5%  | 22.7%         |  |
| ISSUE - POLITICAL | 6                 | Count             | 1                    | 7                      | 3           | 2                     | 5                     | 3              | 4                     | 32     | 57            |  |
| ENVIRONMENT       |                   | % within INDUSTRY | 3.1%                 | 16.3%                  | 8.6%        | 7.7%                  | 13.5%                 | 7.9%           | 9.5%                  | 21.1%  | 14.1%         |  |
|                   | 7                 | Count             | 1                    | 5                      | 3           | 4                     | 1                     | 3              | 3                     | 15     | 35            |  |
|                   |                   | % within INDUSTRY | 3.1%                 | 11.6%                  | 8.6%        | 15.4%                 | 2.7%                  | 7.9%           | 7.1%                  | 9.9%   | 8.6%          |  |
|                   | 8                 | Count             | 1                    | 0                      | 6           | 5                     | 2                     | 4              | 8                     | 23     | 49            |  |
|                   |                   | % within INDUSTRY | 3.1%                 | - O%                   | 17.1%       | 19.2%                 | 5.4%                  | 10.5%          | 19.0%                 | 15.1%  | 12.1%         |  |
|                   | 9                 | Count             | 2                    | 1                      | 1           | 2                     | 2                     | 7              | 6                     | 7      | 28            |  |
|                   |                   | % within INDUSTRY | 6.3%                 | 2.3%                   | 2.9%        | 7.7%                  | 5.4%                  | 18.4%          | 14.3%                 | 4.6%   | 6.9%          |  |
|                   | 10                | Coun <b>t</b>     | 2                    | 2                      | 9           | 3                     | 3                     | 3              | 6                     | 15     | 43            |  |
|                   |                   | % within INDUSTRY | 6.3%                 | 4.7%                   | 25.7%       | 11.5%                 | 8.1%                  | 7.9%           | 14.3%                 | 9.9%   | 10.6%         |  |
|                   |                   | Count             | Count                | 43                     | 35          | 26                    | 37                    | 38             | 42                    | 152    | 405           |  |
| To <b>tal</b>     | % within INDUSTRY |                   | % within<br>INDUSTRY | 100.0%                 | 100.0%      | 100.0%                | 100.0%                | 100.0%         | 100.0%                | 100.0% | 100.0%        |  |

#### On a scale of 1 – 10 how concerned are you about Ohio's Political Environment?