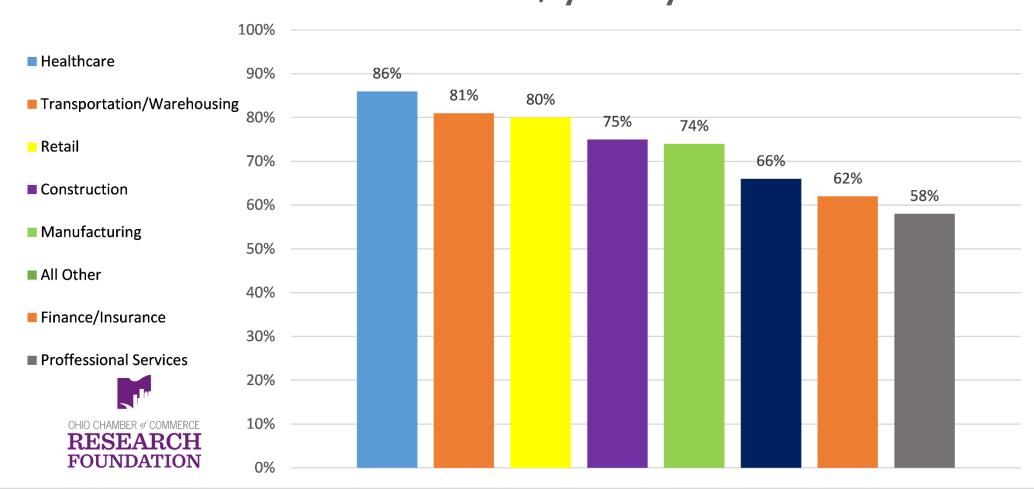

### On a scale of 1 – 10 how concerned are you about Cost of All Employee Benefits?

1 being not concerned and 10 being very concerned

|                       |    |                   |                   |                        |             | INDUSTRY              | CATEGORY              |                         |                       |        |               |
|-----------------------|----|-------------------|-------------------|------------------------|-------------|-----------------------|-----------------------|-------------------------|-----------------------|--------|---------------|
|                       |    |                   | CONSTRUCTION      | MANUFACTUR <b>I</b> NG | RETAIL      | TRANS-<br>WAREHOUSING | FINANCE-<br>INSURANCE | PROF-TECHN <b>I</b> CAL | HEALTHCARE-<br>SOCIAL | OTHER  | To <b>tal</b> |
|                       | 1  | Count             | 5                 | 0                      | 0           | 3                     | 0                     | 2                       | 1                     | 17     | 28            |
| _                     | 1  | % within INDUSTRY | 15.6%             | <b>.</b> 0%            | <b>-</b> 0% | 11.5%                 | - O%                  | 5.3%                    | 2.4%                  | 11.2%  | 6.9%          |
| ·                     | 2  | Count             | 0                 | 0                      | 2           | 2                     | 1                     | 1                       | 0                     | 10     | 16            |
| _                     | 2  | % within INDUSTRY | -O%               | -O%                    | 5.7%        | 7.7%                  | 2.7%                  | 2.6%                    | <b>.</b> O%           | 6.6%   | 4.0%          |
| _                     | 2  | Count             | 0                 | 3                      | 0           | 0                     | 4                     | 2                       | 0                     | 6      | 15            |
|                       | 3  | % within INDUSTRY | <b>-</b> 0%       | 7.0%                   | <b>.</b> 0% | .O%                   | 10.8%                 | 5.3%                    | <b>-</b> O%           | 3.9%   | 3.7%          |
| ·                     | 4  | Count             | 3                 | 6                      | 0           | 0                     | 3                     | 5                       | 1                     | 12     | 30            |
|                       | 4  | % within INDUSTRY | 9.4%              | 14.0%                  | -O%         | - O%                  | 8.1%                  | 13.2%                   | 2.4%                  | 7.9%   | 7.4%          |
| -                     |    | Count             | 5                 | 6                      | 6           | 8                     | 8                     | 13                      | 2                     | 21     | 69            |
|                       | 5  | % within INDUSTRY | 15.6%             | 14.0%                  | 17.1%       | 30.8%                 | 21.6%                 | 34.2%                   | 4.8%                  | 13.8%  | 17.0%         |
| ISSUE - EMP. BENEFITS |    | Count             | 4                 | 7                      | 1           | 3                     | 1                     | 0                       | 9                     | 17     | 42            |
| _                     | 6  | % within INDUSTRY | 12.5%             | 16.3%                  | 2.9%        | 11.5%                 | 2.7%                  | -O%                     | 21.4%                 | 11.2%  | 10.4%         |
| ·                     | -  | Count             | 1                 | 9                      | 3           | 3                     | 4                     | 3                       | 4                     | 21     | 48            |
|                       | 1  | % within INDUSTRY | 3.1%              | 20.9%                  | 8.6%        | 11.5%                 | 10.8%                 | 7.9%                    | 9.5%                  | 13.8%  | 11.9%         |
| -                     |    | Count             | 4                 | 5                      | 8           | 5                     | 4                     | 5                       | 11                    | 19     | 61            |
|                       | 8  | % within INDUSTRY | 12.5%             | 11.6%                  | 22.9%       | 19.2%                 | 10.8%                 | 13.2%                   | 26.2%                 | 12.5%  | 15.1%         |
| •                     |    | Count             | 3                 | 3                      | 4           | 1                     | 3                     | 3                       | 10                    | 14     | 41            |
|                       | 9  | % within INDUSTRY | 9.4%              | 7.0%                   | 11.4%       | 3.8%                  | 8.1%                  | 7.9%                    | 23.8%                 | 9.2%   | 10.1%         |
| •                     | 10 | Count             | 7                 | 4                      | 11          | 1                     | 9                     | 4                       | 4                     | 15     | 55            |
|                       | 10 | % within INDUSTRY | 21.9%             | 9.3%                   | 31.4%       | 3.8%                  | 24.3%                 | 10.5%                   | 9.5%                  | 9.9%   | 13.6%         |
|                       |    | Count             | Count             | 43                     | 35          | 26                    | 37                    | 38                      | 42                    | 152    | 405           |
| To <b>tal</b>         |    | % within INDUSTRY | % within INDUSTRY | 100.0%                 | 100.0%      | 100.0%                | 100.0%                | 100.0%                  | 100.0%                | 100.0% | 100.0%        |

#### Percentage of Ohio Business Leaders Concerned with the Cost of All Employee Benefits, by Industry Class