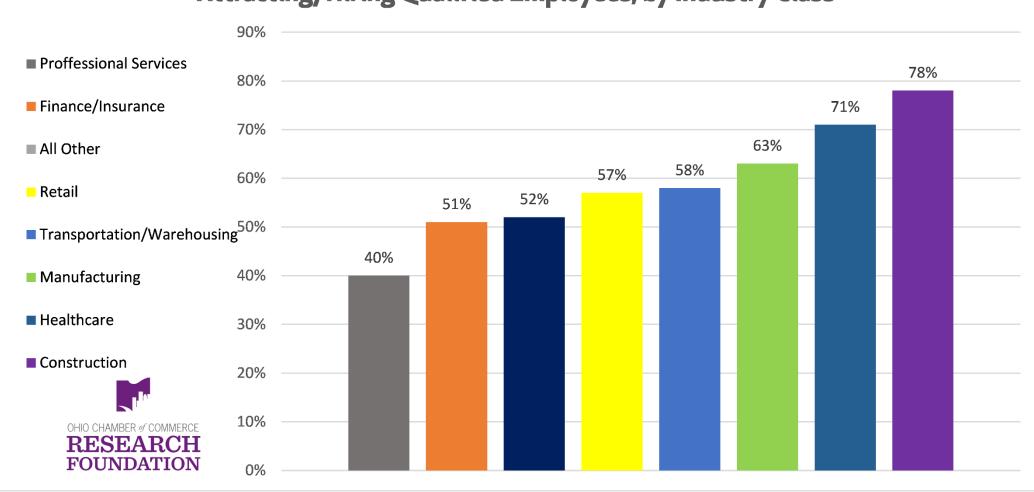

## On a scale of 1 – 10 how concerned are you about Attracting/Hiring Qualified Employees?

1 being not concerned and 10 being very concerned

|                   |    |                            |                              |               |             | INDUSTRY              | CATEGORY              |                         |                       |        |               |
|-------------------|----|----------------------------|------------------------------|---------------|-------------|-----------------------|-----------------------|-------------------------|-----------------------|--------|---------------|
|                   |    |                            | CONSTRUCTION                 | MANUFACTURING | RETAIL      | TRANS-<br>WAREHOUSING | FINANCE-<br>INSURANCE | PROF-TECHN <b>I</b> CAL | HEALTHCARE-<br>SOCIAL | OTHER  | To <b>tal</b> |
|                   | 1  | Count                      | 1                            | 2             | 0           | 4                     | 2                     | 1                       | 6                     | 21     | 37            |
|                   | 1  | % within INDUSTRY          | 3.1%                         | 4.7%          | <b>-</b> 0% | 15.4%                 | 5.4%                  | 2.6%                    | 14.3%                 | 13.8%  | 9.1%          |
|                   | 2  | Coun <b>t</b>              | 5                            | 2             | 1           | 2                     | 0                     | 6                       | 0                     | 12     | 28            |
| _                 | 2  | % within INDUSTRY          | 15.6%                        | 4.7%          | 2.9%        | 7.7%                  | <b>.</b> 0%           | 15.8%                   | <b>.</b> 0%           | 7.9%   | 6.9%          |
|                   | 2  | Count                      | 1                            | 5             | 0           | 2                     | 11                    | 5                       | 2                     | 13     | 39            |
| _                 | 3  | % within INDUSTRY          | 3.1%                         | 11.6%         | <b>-</b> 0% | 7.7%                  | 29.7%                 | 13.2%                   | 4.8%                  | 8.6%   | 9.6%          |
|                   | 4  | Coun <b>t</b>              | 0                            | 5             | 1           | 0                     | 2                     | 2                       | 1                     | 3      | 14            |
|                   | 4  | % within INDUSTRY          | -O%                          | 11.6%         | 2.9%        | <b>-</b> 0%           | 5.4%                  | 5.3%                    | 2.4%                  | 2.0%   | 3.5%          |
|                   | -  | Count                      | 0                            | 2             | 13          | 3                     | 3                     | 9                       | 3                     | 24     | 57            |
|                   | 5  | % within INDUSTRY          | - O%                         | 4.7%          | 37.1%       | 11.5%                 | 8.1%                  | 23.7%                   | 7.1%                  | 15.8%  | 14.1%         |
| ISSUE - WORKFORCE |    | Count                      | 1                            | 8             | 2           | 5                     | 4                     | 3                       | 5                     | 15     | 43            |
|                   | 6  | % within INDUSTRY          | 3.1%                         | 18.6%         | 5.7%        | 19.2%                 | 10.8%                 | 7.9%                    | 11.9%                 | 9.9%   | 10.6%         |
|                   |    | Coun <b>t</b>              | 7                            | 7             | 4           | 2                     | 2                     | 1                       | 5                     | 23     | 51            |
| _                 | ./ | % within INDUSTRY          | 21.9%                        | 16.3%         | 11.4%       | 7.7%                  | 5.4%                  | 2.6%                    | 11.9%                 | 15.1%  | 12.6%         |
|                   | 0  | Coun <b>t</b>              | 1                            | 6             | 6           | 3                     | 5                     | 7                       | 9                     | 15     | 52            |
| _                 | 8  | % within INDUSTRY          | 3.1%                         | 14.0%         | 17.1%       | 11.5%                 | 13.5%                 | 18.4%                   | 21.4%                 | 9.9%   | 12.8%         |
|                   |    | Count                      | 5                            | 3             | 1           | 1                     | 3                     | 2                       | 4                     | 7      | 26            |
| _                 | 9  | % within INDUSTRY          | 15.6%                        | 7.0%          | 2.9%        | 3.8%                  | 8.1%                  | 5.3%                    | 9.5%                  | 4.6%   | 6.4%          |
| '                 | 10 | Count                      | 11                           | 3             | 7           | 4                     | 5                     | 2                       | 7                     | 19     | 58            |
|                   | 10 | % within INDUSTRY          | 34.4%                        | 7.0%          | 20.0%       | 15.4%                 | 13.5%                 | 5.3%                    | 16.7%                 | 12.5%  | 14.3%         |
|                   |    | Coun <b>t</b>              | Count                        | 43            | 35          | 26                    | 37                    | 38                      | 42                    | 152    | 405           |
| Total             |    | % within INDUSTRY CATEGORY | % w <b>ithin</b><br>INDUSTRY | 100.0%        | 100.0%      | 100.0%                | 100.0%                | 100.0%                  | 100.0%                | 100.0% | 100.0%        |