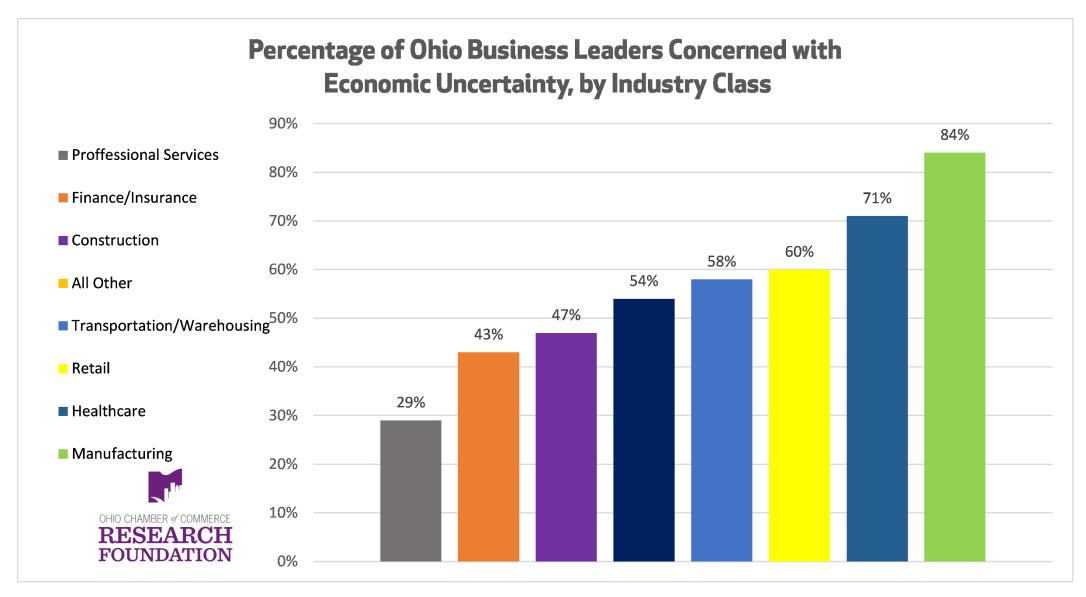

#### On a scale of 1 – 10 how concerned are you about Economic Uncertainty?

#### 1 being not concerned and 10 being very concerned

ISSUE - ECON UNCERTAINTY \* INDUSTRY CATEGORY Crosstabulation

|                          |    |                   |                   |               |        | INDUSTRY              | CATEGORY              |                |                       |        |        |
|--------------------------|----|-------------------|-------------------|---------------|--------|-----------------------|-----------------------|----------------|-----------------------|--------|--------|
|                          |    |                   | CONSTRUCTION      | MANUFACTURING | RETAIL | TRANS-<br>WAREHOUSING | FINANCE-<br>INSURANCE | PROF-TECHNICAL | HEALTHCARE-<br>SOCIAL | OTHER  | Total  |
|                          | 1  | Count             | 2                 | 1             | 1      | 3                     | 0                     | 4              | 0                     | 6      | 17     |
|                          | 1  | % within INDUSTRY | 6.3%              | 2.3%          | 2.9%   | 11.5%                 | .0%                   | 10.5%          | .0%                   | 3.9%   | 4.2%   |
|                          | 2  | Count             | 1                 | 1             | 0      | 1                     | 4                     | 5              | 4                     | 13     | 29     |
|                          | 2  | % within INDUSTRY | 3.1%              | 2.3%          | .0%    | 3.8%                  | 10.8%                 | 13.2%          | 9.5%                  | 8.6%   | 7.2%   |
|                          | 2  | Count             | 0                 | 2             | 0      | 2                     | 6                     | 7              | 0                     | 6      | 23     |
|                          | 3  | % within INDUSTRY | .0%               | 4.7%          | .0%    | 7.7%                  | 16.2%                 | 18.4%          | .0%                   | 3.9%   | 5.7%   |
|                          |    | Count             | 2                 | 6             | 2      | 2                     | 2                     | 1              | 2                     | 11     | 28     |
|                          | 4  | % within INDUSTRY | 6.3%              | 14.0%         | 5.7%   | 7.7%                  | 5.4%                  | 2.6%           | 4.8%                  | 7.2%   | 6.9%   |
|                          | _  | Count             | 12                | 6             | 11     | 3                     | 9                     | 10             | 6                     | 34     | 91     |
|                          | 5  | % within INDUSTRY | 37.5%             | 14.0%         | 31.4%  | 11.5%                 | 24.3%                 | 26.3%          | 14.3%                 | 22.4%  | 22.5%  |
| ISSUE - ECON UNCERTAINTY | _  | Count             | 8                 | 11            | 4      | 5                     | 5                     | 2              | 7                     | 21     | 63     |
|                          | 6  | % within INDUSTRY | 25.0%             | 25.6%         | 11.4%  | 19.2%                 | 13.5%                 | 5.3%           | 16.7%                 | 13.8%  | 15.6%  |
|                          | -  | Count             | 4                 | 9             | 10     | 6                     | 4                     | 1              | 4                     | 32     | 70     |
|                          | 1  | % within INDUSTRY | 12.5%             | 20.9%         | 28.6%  | 23.1%                 | 10.8%                 | 2.6%           | 9.5%                  | 21.1%  | 17.3%  |
|                          |    | Count             | 2                 | 6             | 7      | 3                     | 2                     | 3              | 14                    | 12     | 49     |
|                          | 8  | % within INDUSTRY | 6.3%              | 14.0%         | 20.0%  | 11.5%                 | 5.4%                  | 7.9%           | 33.3%                 | 7.9%   | 12.1%  |
|                          | 0  | Count             | 0                 | 1             | 0      | 0                     | 3                     | 2              | 0                     | 7      | 13     |
|                          | 9  | % within INDUSTRY | .0%               | 2.3%          | .0%    | .0%                   | 8.1%                  | 5.3%           | .0%                   | 4.6%   | 3.2%   |
|                          | 10 | Count             | 1                 | 0             | 0      | 1                     | 2                     | 3              | 5                     | 10     | 22     |
|                          | 10 | % within INDUSTRY | 3.1%              | .0%           | .0%    | 3.8%                  | 5.4%                  | 7.9%           | 11.9%                 | 6.6%   | 5.4%   |
|                          |    | Count             | Count             | 43            | 35     | 26                    | 37                    | 38             | 42                    | 152    | 405    |
| Total                    |    | % within INDUSTRY | % within INDUSTRY | 100.0%        | 100.0% | 100.0%                | 100.0%                | 100.0%         | 100.0%                | 100.0% | 100.0% |