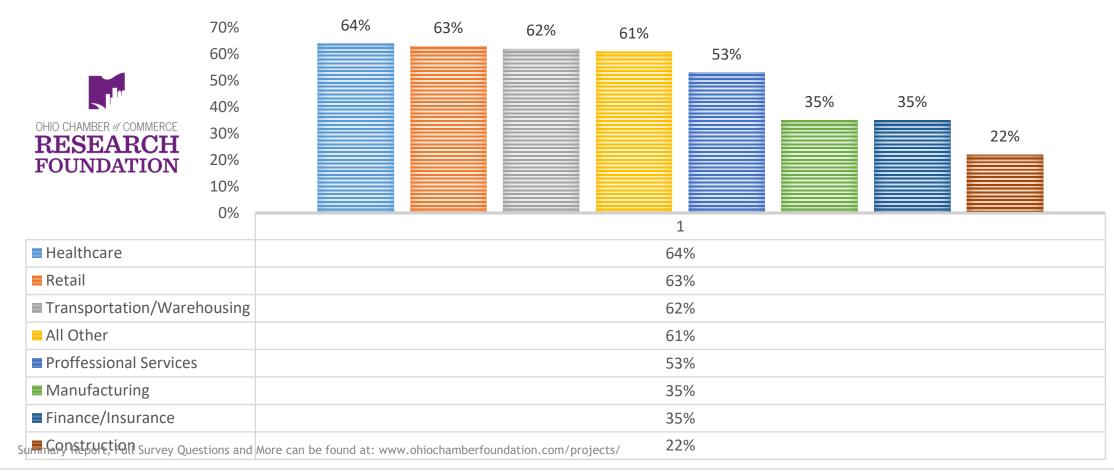

#### Percentage of Ohio Business Leaders Concerned with State Regulations and/or Interference, by Industry Class

### On a scale of 1 – 10 how concerned are you about State Regulations & Interference?

1 being not concerned and 10 being very concerned

ISSUE - STATE REG \* INDUSTRY CATEGORY Crosstabulation

|                   |    |                   |                   |               |        | INDUSTRY              | CATEGORY              |                |                       |        |        |
|-------------------|----|-------------------|-------------------|---------------|--------|-----------------------|-----------------------|----------------|-----------------------|--------|--------|
|                   |    |                   | CONSTRUCTION      | MANUFACTURING | RETAIL | TRANS-<br>WAREHOUSING | FINANCE-<br>INSURANCE | PROF-TECHNICAL | HEALTHCARE-<br>SOCIAL | OTHER  | Total  |
|                   | 4  | Count             | 5                 | 1             | 0      | 0                     | 7                     | 9              | 1                     | 8      | 31     |
|                   | 1  | % within INDUSTRY | 15.6%             | 2.3%          | .0%    | .0%                   | 18.9%                 | 23.7%          | 2.4%                  | 5.3%   | 7.7%   |
|                   | 2  | Count             | 0                 | 3             | 2      | 1                     | 5                     | 2              | 0                     | 14     | 27     |
|                   | 2  | % within INDUSTRY | .0%               | 7.0%          | 5.7%   | 3.8%                  | 13.5%                 | 5.3%           | .0%                   | 9.2%   | 6.7%   |
|                   | 2  | Count             | 0                 | 3             | 4      | 1                     | 1                     | 0              | 1                     | 9      | 19     |
|                   | 3  | % within INDUSTRY | .0%               | 7.0%          | 11.4%  | 3.8%                  | 2.7%                  | .0%            | 2.4%                  | 5.9%   | 4.7%   |
|                   | 4  | Count             | 1                 | 6             | 7      | 1                     | 2                     | 1              | 3                     | 11     | 32     |
|                   | 4  | % within INDUSTRY | 3.1%              | 14.0%         | 20.0%  | 3.8%                  | 5.4%                  | 2.6%           | 7.1%                  | 7.2%   | 7.9%   |
|                   | _  | Count             | 5                 | 9             | 10     | 5                     | 6                     | 5              | 0                     | 25     | 65     |
|                   | 5  | % within INDUSTRY | 15.6%             | 20.9%         | 28.6%  | 19.2%                 | 16.2%                 | 13.2%          | .0%                   | 16.4%  | 16.0%  |
| ISSUE - STATE REG | -  | Count             | 3                 | 5             | 2      | 7                     | 3                     | 5              | 4                     | 21     | 50     |
|                   | 6  | % within INDUSTRY | 9.4%              | 11.6%         | 5.7%   | 26.9%                 | 8.1%                  | 13.2%          | 9.5%                  | 13.8%  | 12.3%  |
|                   | 7  | Count             | 9                 | 3             | 2      | 0                     | 4                     | 9              | 12                    | 15     | 54     |
|                   | /  | % within INDUSTRY | 28.1%             | 7.0%          | 5.7%   | .0%                   | 10.8%                 | 23.7%          | 28.6%                 | 9.9%   | 13.3%  |
|                   | 0  | Count             | 7                 | 4             | 1      | 6                     | 3                     | 3              | 6                     | 19     | 49     |
|                   | 8  | % within INDUSTRY | 21.9%             | 9.3%          | 2.9%   | 23.1%                 | 8.1%                  | 7.9%           | 14.3%                 | 12.5%  | 12.1%  |
|                   | 0  | Count             | 0                 | 6             | 2      | 2                     | 5                     | 3              | 3                     | 14     | 35     |
|                   | 9  | % within INDUSTRY | .0%               | 14.0%         | 5.7%   | 7.7%                  | 13.5%                 | 7.9%           | 7.1%                  | 9.2%   | 8.6%   |
|                   | 10 | Count             | 2                 | 3             | 5      | 3                     | 1                     | 1              | 12                    | 16     | 43     |
|                   | 10 | % within INDUSTRY | 6.3%              | 7.0%          | 14.3%  | 11.5%                 | 2.7%                  | 2.6%           | 28.6%                 | 10.5%  | 10.6%  |
|                   |    | Count             | Count             | 43            | 35     | 26                    | 37                    | 38             | 42                    | 152    | 405    |
| Total             |    | % within INDUSTRY | % within INDUSTRY | 100.0%        | 100.0% | 100.0%                | 100.0%                | 100.0%         | 100.0%                | 100.0% | 100.0% |