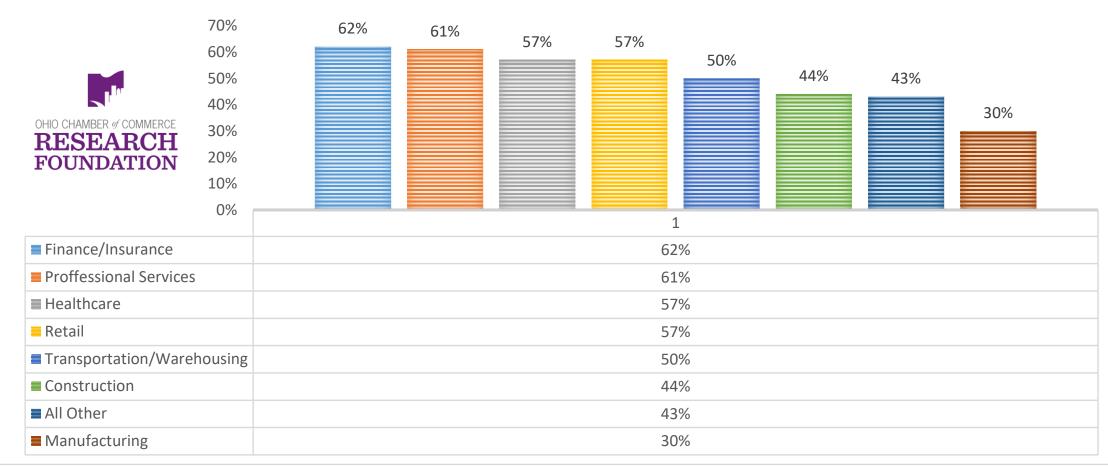

# PERCENTAGE OF OHIO BUSINESS LEADERS CONCERNED WITH RISING WAGES & SALARIES, BY INDUSTRY CLASS

#### 1 being not concerned and 10 being very concerned

ISSUE - RISING WAGES \* INDUSTRY CATEGORY Crosstabulation

|                      |          | ISSUE - RISING WAGES * INDUSTRY CATEGORY Crosstabulation |                      |                   |             |                                |                       |                         |                       |        |               |  |
|----------------------|----------|----------------------------------------------------------|----------------------|-------------------|-------------|--------------------------------|-----------------------|-------------------------|-----------------------|--------|---------------|--|
|                      |          |                                                          |                      | INDUSTRY CATEGORY |             |                                |                       |                         |                       |        |               |  |
|                      |          |                                                          | CONSTRUCTION         | MANUFACTURING     | RETAIL      | TRANS-<br>WAREHOUS <b>I</b> NG | FINANCE-<br>INSURANCE | PROF-TECHN <b>I</b> CAL | HEALTHCARE-<br>SOCIAL | OTHER  | To <b>tal</b> |  |
|                      |          | Coun <b>t</b>                                            | 6                    | 5                 | 0           | 2                              | 2                     | 8                       | 5                     | 24     | 52            |  |
|                      | 1        | % within INDUSTRY                                        | 18.8%                | 11.6%             | -O%         | 7.7%                           | 5.4%                  | 21.1%                   | 11.9%                 | 15.8%  | 12.8%         |  |
|                      | _        | Coun <b>t</b>                                            | 1                    | 3                 | 3           | 2                              | 4                     | 0                       | 5                     | 18     | 36            |  |
|                      | 2        | % within INDUSTRY                                        | 3.1%                 | 7.0%              | 8.6%        | 7.7%                           | 10.8%                 | -O%                     | 11.9%                 | 11.8%  | 8.9%          |  |
|                      | 2        | Count                                                    | 0                    | 5                 | 1           | 1                              | 3                     | 5                       | 1                     | 10     | 26            |  |
|                      | 3        | % within INDUSTRY                                        | <b>-</b> O%          | 11.6%             | 2.9%        | 3.8%                           | 8.1%                  | 13.2%                   | 2.4%                  | 6.6%   | 6.4%          |  |
|                      | 4        | Count                                                    | 1                    | 5                 | 0           | 2                              | 2                     | 2                       | 1                     | 8      | 21            |  |
|                      | 4        | % within INDUSTRY                                        | 3.1%                 | 11.6%             | -O%         | 7.7%                           | 5.4%                  | 5.3%                    | 2.4%                  | 5.3%   | 5.2%          |  |
|                      | -        | Count                                                    | 12                   | 14                | 8           | 5                              | 7                     | 12                      | 8                     | 30     | 96            |  |
|                      | 5        | % within INDUSTRY                                        | 37.5%                | 32.6%             | 22.9%       | 19.2%                          | 18.9%                 | 31.6%                   | 19.0%                 | 19.7%  | 23.7%         |  |
| ISSUE - RISING WAGES | _        | Count                                                    | 3                    | 3                 | 7           | 3                              | 7                     | 6                       | 3                     | 25     | 57            |  |
|                      | 6        | % within INDUSTRY                                        | 9.4%                 | 7.0%              | 20.0%       | 11.5%                          | 18.9%                 | 15.8%                   | 7.1%                  | 16.4%  | 14.1%         |  |
|                      | 7        | Count                                                    | 2                    | 4                 | 2           | 8                              | 2                     | 2                       | 7                     | 17     | 44            |  |
|                      | <u>/</u> | % within INDUSTRY                                        | 6.3%                 | 9.3%              | 5.7%        | 30.8%                          | 5.4%                  | 5.3%                    | 16.7%                 | 11.2%  | 10.9%         |  |
|                      | 0        | Count                                                    | 3                    | 3                 | 7           | 1                              | 4                     | 1                       | 6                     | 10     | 35            |  |
|                      | 8        | % within INDUSTRY                                        | 9.4%                 | 7.0%              | 20.0%       | 3.8%                           | 10.8%                 | 2.6%                    | 14.3%                 | 6.6%   | 8.6%          |  |
|                      | 0        | Count                                                    | 1                    | 0                 | 0           | 2                              | 2                     | 2                       | 2                     | 4      | 13            |  |
|                      | 9        | % within INDUSTRY                                        | 3.1%                 | - O%              | <b>-</b> 0% | 7.7%                           | 5.4%                  | 5.3%                    | 4.8%                  | 2.6%   | 3.2%          |  |
|                      | 10       | Count                                                    | 3                    | 1                 | 7           | 0                              | 4                     | 0                       | 4                     | 6      | 25            |  |
|                      | 10       | % within INDUSTRY                                        | 9.4%                 | 2.3%              | 20.0%       | <b>-</b> 0%                    | 10.8%                 | - O%                    | 9.5%                  | 3.9%   | 6.2%          |  |
|                      |          | Coun <b>t</b>                                            | Count                | 43                | 35          | 26                             | 37                    | 38                      | 42                    | 152    | 405           |  |
| Го <b>t</b> al       |          | % within INDUSTRY                                        | % within<br>INDUSTRY | 100.0%            | 100.0%      | 100.0%                         | 100.0%                | 100.0%                  | 100.0%                | 100.0% | 100.0%        |  |

### On a scale of 1 – 10 how concerned are you about Rising Wages & Salaries?