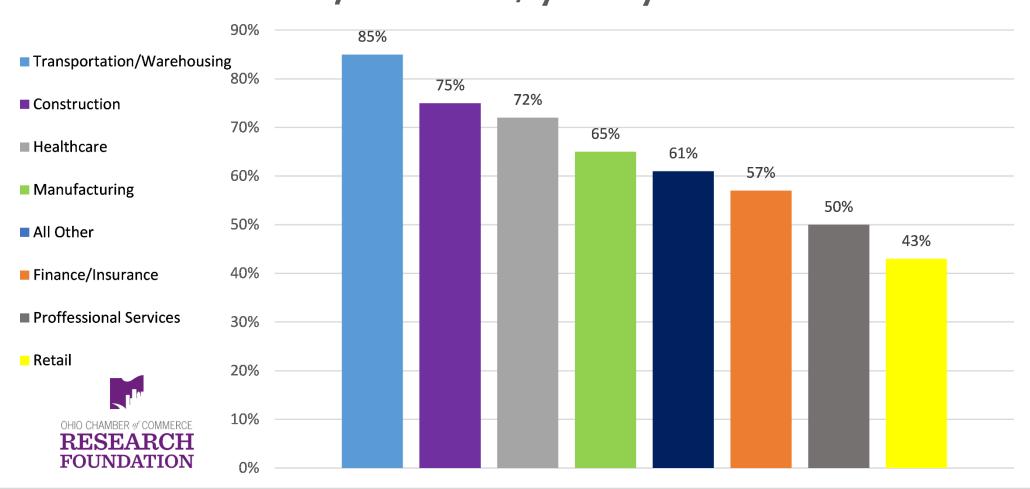

#### Percentage of Ohio Business Leaders Concerned with State Regulations and/or Interference, by Industry Class