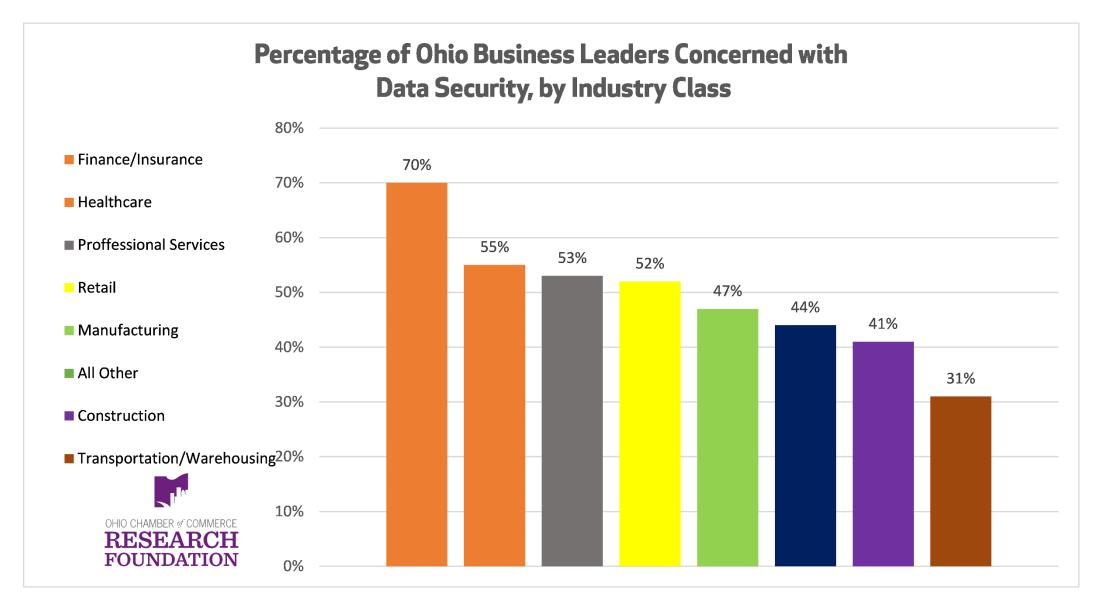

#### On a scale of 1 – 10 how concerned are you about Data Security?

|                       |    |                   |                      |               |        | INDUSTRY              | CATEGORY              |                |                       |        |               |
|-----------------------|----|-------------------|----------------------|---------------|--------|-----------------------|-----------------------|----------------|-----------------------|--------|---------------|
|                       |    |                   | CONSTRUCTION         | MANUFACTURING | RETAIL | TRANS-<br>WAREHOUSING | FINANCE-<br>INSURANCE | PROF-TECHNICAL | HEALTHCARE-<br>SOCIAL | OTHER  | To <b>tal</b> |
|                       |    | Count             | 2                    | 0             | 0      | 0                     | 3                     | 3              | 7                     | 19     | 34            |
|                       | 1  | % within INDUSTRY | 6.3%                 | - O%          | -O%    | - O%                  | 8.1%                  | 7.9%           | 16.7%                 | 12.5%  | 8.4%          |
|                       | 2  | Count             | 2                    | 3             | 4      | 6                     | 1                     | 0              | 0                     | 18     | 34            |
|                       | 2  | % within INDUSTRY | 6.3%                 | 7.0%          | 11.4%  | 23.1%                 | 2.7%                  | - O%           | - O%                  | 11.8%  | 8.4%          |
|                       | 2  | Coun <b>t</b>     | 3                    | 6             | 0      | 4                     | 1                     | 7              | 0                     | 4      | 25            |
|                       | 3  | % within INDUSTRY | 9.4%                 | 14.0%         | -O%    | 15.4%                 | 2.7%                  | 18.4%          | - O%                  | 2.6%   | 6.2%          |
|                       | ,  | Coun <b>t</b>     | 3                    | 3             | 4      | 2                     | 0                     | 0              | 5                     | 9      | 26            |
|                       | 4  | % within INDUSTRY | 9.4%                 | 7.0%          | 11.4%  | 7.7%                  | -O%                   | - O%           | 11.9%                 | 5.9%   | 6.4%          |
|                       |    | Coun <b>t</b>     | 9                    | 11            | 9      | 6                     | 6                     | 8              | 7                     | 35     | 91            |
|                       | 5  | % within INDUSTRY | 28.1%                | 25.6%         | 25.7%  | 23.1%                 | 16.2%                 | 21.1%          | 16.7%                 | 23.0%  | 22.5%         |
| ISSUE - DATA SECURITY | _  | Count             | 1                    | 6             | 5      | 3                     | 2                     | 6              | 5                     | 15     | 43            |
|                       | 6  | % within INDUSTRY | 3.1%                 | 14.0%         | 14.3%  | 11.5%                 | 5.4%                  | 15.8%          | 11.9%                 | 9.9%   | 10.6%         |
|                       | 7  | Coun <b>t</b>     | 1                    | 6             | 3      | 4                     | 6                     | 7              | 2                     | 19     | 48            |
|                       | /  | % within INDUSTRY | 3.1%                 | 14.0%         | 8.6%   | 15.4%                 | 16.2%                 | 18.4%          | 4.8%                  | 12.5%  | 11.9%         |
|                       | 0  | Coun <b>t</b>     | 8                    | 2             | 3      | 1                     | 7                     | 0              | 7                     | 16     | 44            |
|                       | 8  | % within INDUSTRY | 25.0%                | 4.7%          | 8.6%   | 3.8%                  | 18.9%                 | - O%           | 16.7%                 | 10.5%  | 10.9%         |
|                       | 0  | Coun <b>t</b>     | 1                    | 2             | 1      | 0                     | 5                     | 5              | 3                     | 9      | 26            |
|                       | 9  | % within INDUSTRY | 3.1%                 | 4.7%          | 2.9%   | <b>-</b> O%           | 13.5%                 | 13.2%          | 7.1%                  | 5.9%   | 6.4%          |
|                       | 10 | Count             | 2                    | 4             | 6      | 0                     | 6                     | 2              | 6                     | 8      | 34            |
|                       | 10 | % within INDUSTRY | 6.3%                 | 9.3%          | 17.1%  | <b>-</b> O%           | 16.2%                 | 5.3%           | 14.3%                 | 5.3%   | 8.4%          |
|                       |    | Count             | Count                | 43            | 35     | 26                    | 37                    | 38             | 42                    | 152    | 405           |
| Total                 |    | % within INDUSTRY | % within<br>INDUSTRY | 100.0%        | 100.0% | 100.0%                | 100.0%                | 100.0%         | 100.0%                | 100.0% | 100.0%        |