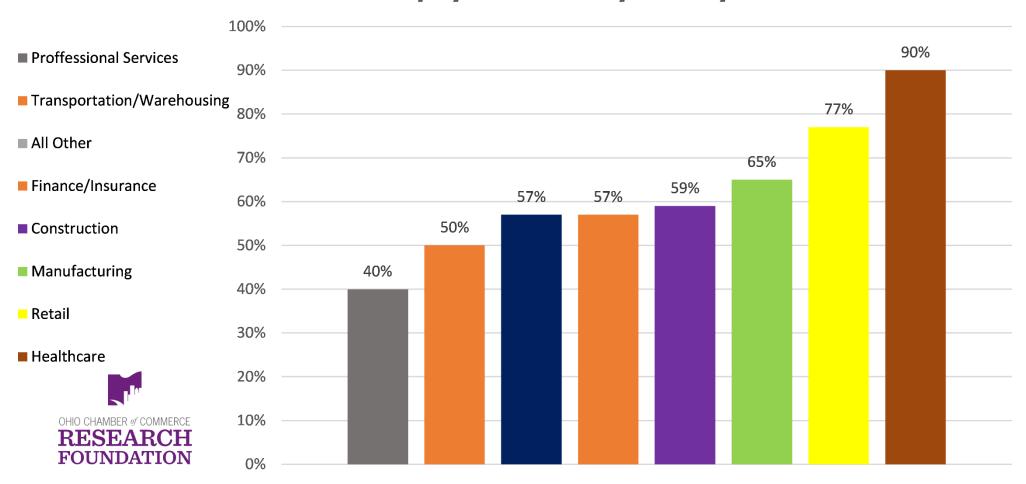

### On a scale of 1 – 10 how concerned are you about Rising Wages & Salaries?

#### 1 being not concerned and 10 being very concerned

ISSUE - RISING WAGES \* INDUSTRY CATEGORY Crosstabulation

|                      |          | ISSUE - RISING WAGES * INDUSTRY CATEGORY Crosstabulation |                      |                   |             |                                |                       |                         |                       |        |               |  |
|----------------------|----------|----------------------------------------------------------|----------------------|-------------------|-------------|--------------------------------|-----------------------|-------------------------|-----------------------|--------|---------------|--|
|                      |          |                                                          |                      | INDUSTRY CATEGORY |             |                                |                       |                         |                       |        |               |  |
|                      |          |                                                          | CONSTRUCTION         | MANUFACTURING     | RETAIL      | TRANS-<br>WAREHOUS <b>I</b> NG | FINANCE-<br>INSURANCE | PROF-TECHN <b>I</b> CAL | HEALTHCARE-<br>SOCIAL | OTHER  | To <b>tal</b> |  |
|                      |          | Coun <b>t</b>                                            | 6                    | 5                 | 0           | 2                              | 2                     | 8                       | 5                     | 24     | 52            |  |
|                      | 1        | % within INDUSTRY                                        | 18.8%                | 11.6%             | -O%         | 7.7%                           | 5.4%                  | 21.1%                   | 11.9%                 | 15.8%  | 12.8%         |  |
|                      | _        | Coun <b>t</b>                                            | 1                    | 3                 | 3           | 2                              | 4                     | 0                       | 5                     | 18     | 36            |  |
|                      | 2        | % within INDUSTRY                                        | 3.1%                 | 7.0%              | 8.6%        | 7.7%                           | 10.8%                 | -O%                     | 11.9%                 | 11.8%  | 8.9%          |  |
|                      | 2        | Count                                                    | 0                    | 5                 | 1           | 1                              | 3                     | 5                       | 1                     | 10     | 26            |  |
|                      | 3        | % within INDUSTRY                                        | <b>-</b> O%          | 11.6%             | 2.9%        | 3.8%                           | 8.1%                  | 13.2%                   | 2.4%                  | 6.6%   | 6.4%          |  |
|                      | 4        | Count                                                    | 1                    | 5                 | 0           | 2                              | 2                     | 2                       | 1                     | 8      | 21            |  |
|                      | 4        | % within INDUSTRY                                        | 3.1%                 | 11.6%             | -O%         | 7.7%                           | 5.4%                  | 5.3%                    | 2.4%                  | 5.3%   | 5.2%          |  |
|                      | -        | Count                                                    | 12                   | 14                | 8           | 5                              | 7                     | 12                      | 8                     | 30     | 96            |  |
|                      | 5        | % within INDUSTRY                                        | 37.5%                | 32.6%             | 22.9%       | 19.2%                          | 18.9%                 | 31.6%                   | 19.0%                 | 19.7%  | 23.7%         |  |
| ISSUE - RISING WAGES | _        | Count                                                    | 3                    | 3                 | 7           | 3                              | 7                     | 6                       | 3                     | 25     | 57            |  |
|                      | 6        | % within INDUSTRY                                        | 9.4%                 | 7.0%              | 20.0%       | 11.5%                          | 18.9%                 | 15.8%                   | 7.1%                  | 16.4%  | 14.1%         |  |
|                      | 7        | Count                                                    | 2                    | 4                 | 2           | 8                              | 2                     | 2                       | 7                     | 17     | 44            |  |
|                      | <u>/</u> | % within INDUSTRY                                        | 6.3%                 | 9.3%              | 5.7%        | 30.8%                          | 5.4%                  | 5.3%                    | 16.7%                 | 11.2%  | 10.9%         |  |
|                      | 0        | Count                                                    | 3                    | 3                 | 7           | 1                              | 4                     | 1                       | 6                     | 10     | 35            |  |
|                      | 8        | % within INDUSTRY                                        | 9.4%                 | 7.0%              | 20.0%       | 3.8%                           | 10.8%                 | 2.6%                    | 14.3%                 | 6.6%   | 8.6%          |  |
|                      | 0        | Count                                                    | 1                    | 0                 | 0           | 2                              | 2                     | 2                       | 2                     | 4      | 13            |  |
|                      | 9        | % within INDUSTRY                                        | 3.1%                 | - O%              | <b>-</b> 0% | 7.7%                           | 5.4%                  | 5.3%                    | 4.8%                  | 2.6%   | 3.2%          |  |
|                      | 10       | Count                                                    | 3                    | 1                 | 7           | 0                              | 4                     | 0                       | 4                     | 6      | 25            |  |
|                      | 10       | % within INDUSTRY                                        | 9.4%                 | 2.3%              | 20.0%       | <b>-</b> 0%                    | 10.8%                 | - O%                    | 9.5%                  | 3.9%   | 6.2%          |  |
|                      |          | Coun <b>t</b>                                            | Count                | 43                | 35          | 26                             | 37                    | 38                      | 42                    | 152    | 405           |  |
| Го <b>t</b> al       |          | % within INDUSTRY                                        | % within<br>INDUSTRY | 100.0%            | 100.0%      | 100.0%                         | 100.0%                | 100.0%                  | 100.0%                | 100.0% | 100.0%        |  |

# PERCENTAGE OF OHIO BUSINESS LEADERS CONCERNED WITH RISING WAGES & SALARIES, BY INDUSTRY CLASS