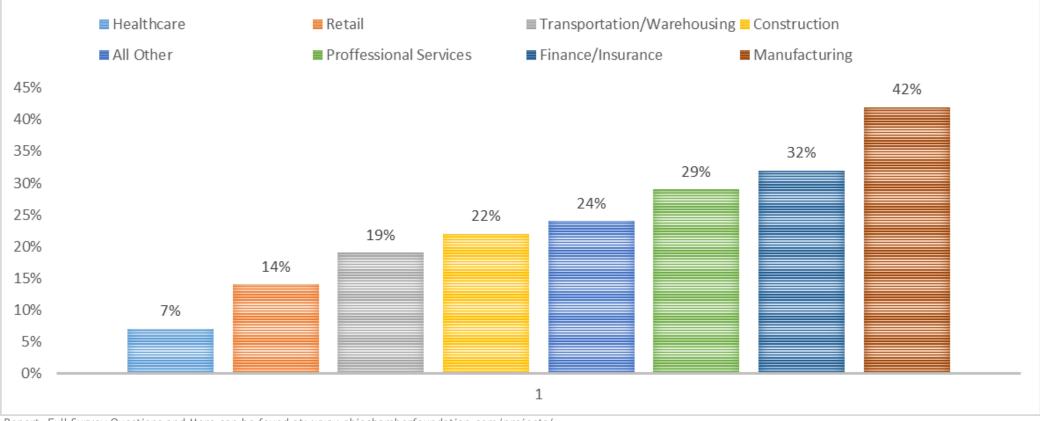

### On a scale of 1 – 10 how concerned are you about Cost of All Employee Benefits?

1 being not concerned and 10 being very concerned

|                       |    |                   |                   |                        |             | INDUSTRY              | CATEGORY              |                         |                       |        |               |
|-----------------------|----|-------------------|-------------------|------------------------|-------------|-----------------------|-----------------------|-------------------------|-----------------------|--------|---------------|
|                       |    |                   | CONSTRUCTION      | MANUFACTUR <b>I</b> NG | RETAIL      | TRANS-<br>WAREHOUSING | FINANCE-<br>INSURANCE | PROF-TECHN <b>I</b> CAL | HEALTHCARE-<br>SOCIAL | OTHER  | To <b>tal</b> |
|                       | 1  | Count             | 5                 | 0                      | 0           | 3                     | 0                     | 2                       | 1                     | 17     | 28            |
| _                     | 1  | % within INDUSTRY | 15.6%             | <b>.</b> 0%            | <b>-</b> 0% | 11.5%                 | - O%                  | 5.3%                    | 2.4%                  | 11.2%  | 6.9%          |
| ·                     | 2  | Count             | 0                 | 0                      | 2           | 2                     | 1                     | 1                       | 0                     | 10     | 16            |
| _                     | 2  | % within INDUSTRY | -O%               | -O%                    | 5.7%        | 7.7%                  | 2.7%                  | 2.6%                    | <b>.</b> O%           | 6.6%   | 4.0%          |
| _                     | 2  | Count             | 0                 | 3                      | 0           | 0                     | 4                     | 2                       | 0                     | 6      | 15            |
|                       | 3  | % within INDUSTRY | <b>-</b> 0%       | 7.0%                   | <b>.</b> 0% | .O%                   | 10.8%                 | 5.3%                    | <b>-</b> O%           | 3.9%   | 3.7%          |
| ·                     | 4  | Count             | 3                 | 6                      | 0           | 0                     | 3                     | 5                       | 1                     | 12     | 30            |
|                       | 4  | % within INDUSTRY | 9.4%              | 14.0%                  | -O%         | - O%                  | 8.1%                  | 13.2%                   | 2.4%                  | 7.9%   | 7.4%          |
| -                     |    | Count             | 5                 | 6                      | 6           | 8                     | 8                     | 13                      | 2                     | 21     | 69            |
|                       | 5  | % within INDUSTRY | 15.6%             | 14.0%                  | 17.1%       | 30.8%                 | 21.6%                 | 34.2%                   | 4.8%                  | 13.8%  | 17.0%         |
| ISSUE - EMP. BENEFITS |    | Count             | 4                 | 7                      | 1           | 3                     | 1                     | 0                       | 9                     | 17     | 42            |
| _                     | 6  | % within INDUSTRY | 12.5%             | 16.3%                  | 2.9%        | 11.5%                 | 2.7%                  | -O%                     | 21.4%                 | 11.2%  | 10.4%         |
| ·                     | -  | Count             | 1                 | 9                      | 3           | 3                     | 4                     | 3                       | 4                     | 21     | 48            |
|                       | 1  | % within INDUSTRY | 3.1%              | 20.9%                  | 8.6%        | 11.5%                 | 10.8%                 | 7.9%                    | 9.5%                  | 13.8%  | 11.9%         |
| -                     |    | Count             | 4                 | 5                      | 8           | 5                     | 4                     | 5                       | 11                    | 19     | 61            |
|                       | 8  | % within INDUSTRY | 12.5%             | 11.6%                  | 22.9%       | 19.2%                 | 10.8%                 | 13.2%                   | 26.2%                 | 12.5%  | 15.1%         |
| •                     |    | Count             | 3                 | 3                      | 4           | 1                     | 3                     | 3                       | 10                    | 14     | 41            |
|                       | 9  | % within INDUSTRY | 9.4%              | 7.0%                   | 11.4%       | 3.8%                  | 8.1%                  | 7.9%                    | 23.8%                 | 9.2%   | 10.1%         |
| •                     | 10 | Count             | 7                 | 4                      | 11          | 1                     | 9                     | 4                       | 4                     | 15     | 55            |
|                       | 10 | % within INDUSTRY | 21.9%             | 9.3%                   | 31.4%       | 3.8%                  | 24.3%                 | 10.5%                   | 9.5%                  | 9.9%   | 13.6%         |
|                       |    | Count             | Count             | 43                     | 35          | 26                    | 37                    | 38                      | 42                    | 152    | 405           |
| To <b>tal</b>         |    | % within INDUSTRY | % within INDUSTRY | 100.0%                 | 100.0%      | 100.0%                | 100.0%                | 100.0%                  | 100.0%                | 100.0% | 100.0%        |

#### Percentage of Ohio Business Leaders Concerned with the Cost of All Employee Benefits, by Industry Class