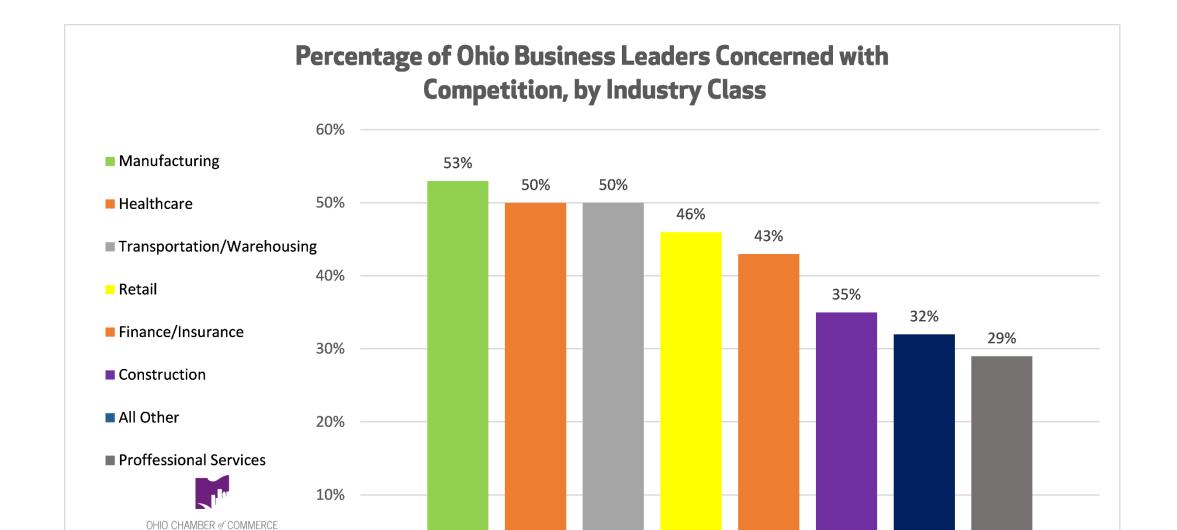

### On a scale of 1 – 10 how concerned are you about Competition?

|                     |    |                   |                              |                        |        | INDUSTRY                       | CATEGORY              |                |                       |             |               |
|---------------------|----|-------------------|------------------------------|------------------------|--------|--------------------------------|-----------------------|----------------|-----------------------|-------------|---------------|
|                     |    |                   | CONSTRUCTION                 | MANUFACTUR <b>I</b> NG | RETAIL | TRANS-<br>WAREHOUS <b>I</b> NG | FINANCE-<br>INSURANCE | PROF-TECHNICAL | HEALTHCARE-<br>SOCIAL | OTHER       | To <b>tal</b> |
|                     | 1  | Count             | 0                            | 6                      | 1      | 3                              | 2                     | 6              | 13                    | 22          | 53            |
|                     | 1  | % within INDUSTRY | <b>.</b> 0%                  | 14.0%                  | 2.9%   | 11.5%                          | 5.4%                  | 15.8%          | 31.0%                 | 14.5%       | 13.1%         |
|                     | 2  | Count             | 1                            | 1                      | 1      | 2                              | 5                     | 4              | 1                     | 16          | 31            |
|                     | 2  | % within INDUSTRY | 3.1%                         | 2.3%                   | 2.9%   | 7.7%                           | 13.5%                 | 10.5%          | 2.4%                  | 10.5%       | 7.7%          |
|                     | 2  | Count             | 6                            | 2                      | 2      | 5                              | 7                     | 6              | 1                     | 14          | 43            |
|                     | 3  | % within INDUSTRY | 18.8%                        | 4.7%                   | 5.7%   | 19.2%                          | 18.9%                 | 15.8%          | 2.4%                  | 9.2%        | 10.6%         |
|                     | 4  | Count             | 2                            | 3                      | 2      | 3                              | 0                     | 3              | 1                     | 14          | 28            |
|                     | 4  | % within INDUSTRY | 6.3%                         | 7.0%                   | 5.7%   | 11.5%                          | <b>.</b> O%           | 7.9%           | 2.4%                  | 9.2%        | 6.9%          |
|                     | -  | Count             | 12                           | 8                      | 13     | 5                              | 7                     | 8              | 5                     | 38          | 96            |
|                     | 5  | % within INDUSTRY | 37.5%                        | 18.6%                  | 37.1%  | 19.2%                          | 18.9%                 | 21.1%          | 11.9%                 | 25.0%       | 23.7%         |
| ISSUE - COMPETITION |    | Count             | 4                            | 5                      | 3      | 4                              | 2                     | 0              | 2                     | 14          | 34            |
|                     | 6  | % within INDUSTRY | 12.5%                        | 11.6%                  | 8.6%   | 15.4%                          | 5.4%                  | .O%            | 4.8%                  | 9.2%        | 8.4%          |
|                     |    | Count             | 2                            | 8                      | 5      | 3                              | 3                     | 5              | 3                     | 15          | 44            |
|                     |    | % within INDUSTRY | 6.3%                         | 18.6%                  | 14.3%  | 11.5%                          | 8.1%                  | 13.2%          | 7.1%                  | 9.9%        | 10.9%         |
|                     | 0  | Count             | 2                            | 5                      | 5      | 0                              | 6                     | 4              | 8                     | 11          | 41            |
|                     | 8  | % within INDUSTRY | 6.3%                         | 11.6%                  | 14.3%  | <b>-</b> O%                    | 16.2%                 | 10.5%          | 19.0%                 | 7.2%        | 10.1%         |
|                     | 0  | Count             | 2                            | 1                      | 2      | 0                              | 2                     | 2              | 2                     | 0           | 11            |
|                     | 9  | % within INDUSTRY | 6.3%                         | 2.3%                   | 5.7%   | <b>-</b> O%                    | 5.4%                  | 5.3%           | 4.8%                  | <b>.</b> 0% | 2.7%          |
|                     | 10 | Count             | 1                            | 4                      | 1      | 1                              | 3                     | 0              | 6                     | 8           | 24            |
|                     | 10 | % within INDUSTRY | 3.1%                         | 9.3%                   | 2.9%   | 3.8%                           | 8.1%                  | - O%           | 14.3%                 | 5.3%        | 5.9%          |
|                     |    | Coun <b>t</b>     | Count                        | 43                     | 35     | 26                             | 37                    | 38             | 42                    | 152         | 405           |
| Total               |    | % within INDUSTRY | % w <b>ithin</b><br>INDUSTRY | 100.0%                 | 100.0% | 100.0%                         | 100.0%                | 100.0%         | 100.0%                | 100.0%      | 100.0%        |