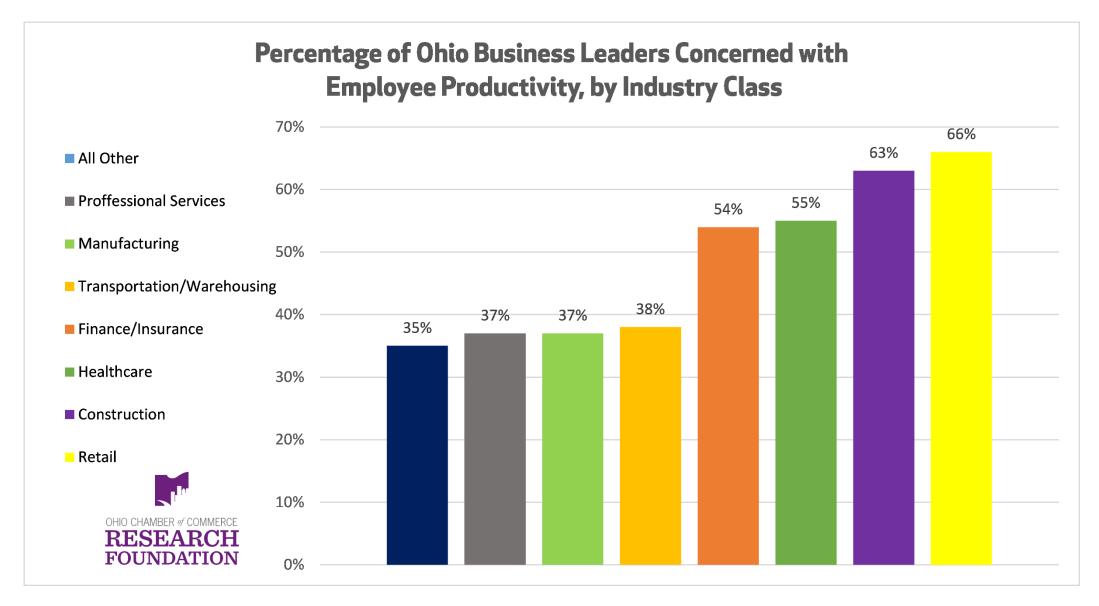

### On a scale of 1 – 10 how concerned are you about Employee Productivity?

1 being not concerned and 10 being very concerned

|                      |    |                   |                      |               |             | INDUSTRY              | CATEGORY              |                         |                       |        |               |
|----------------------|----|-------------------|----------------------|---------------|-------------|-----------------------|-----------------------|-------------------------|-----------------------|--------|---------------|
|                      |    |                   | CONSTRUCTION         | MANUFACTURING | RETAIL      | TRANS-<br>WAREHOUSING | FINANCE-<br>INSURANCE | PROF-TECHN <b>I</b> CAL | HEALTHCARE-<br>SOCIAL | OTHER  | To <b>tal</b> |
|                      | 1  | Coun <b>t</b>     | 1                    | 7             | 0           | 5                     | 0                     | 8                       | 4                     | 26     | 51            |
|                      | 1  | % within INDUSTRY | 3.1%                 | 16.3%         | <b>-</b> 0% | 19.2%                 | - O%                  | 21.1%                   | 9.5%                  | 17.1%  | 12.6%         |
|                      |    | Count             | 0                    | 2             | 3           | 1                     | 3                     | 2                       | 4                     | 17     | 32            |
|                      | 2  | % within INDUSTRY | <b>.</b> O%          | 4.7%          | 8.6%        | 3.8%                  | 8.1%                  | 5.3%                    | 9.5%                  | 11.2%  | 7.9%          |
|                      | 2  | Count             | 1                    | 6             | 1           | 2                     | 6                     | 6                       | 1                     | 7      | 30            |
|                      | 3  | % within INDUSTRY | 3.1%                 | 14.0%         | 2.9%        | 7.7%                  | 16.2%                 | 15.8%                   | 2.4%                  | 4.6%   | 7.4%          |
|                      | 4  | Count             | 5                    | 5             | 1           | 1                     | 2                     | 1                       | 3                     | 12     | 30            |
|                      | 4  | % within INDUSTRY | 15.6%                | 11.6%         | 2.9%        | 3.8%                  | 5.4%                  | 2.6%                    | 7.1%                  | 7.9%   | 7.4%          |
|                      | _  | Count             | 5                    | 7             | 7           | 7                     | 6                     | 7                       | 7                     | 37     | 83            |
|                      | 5  | % within INDUSTRY | 15.6%                | 16.3%         | 20.0%       | 26.9%                 | 16.2%                 | 18.4%                   | 16.7%                 | 24.3%  | 20.5%         |
| ISSUE - PRODUCTIVITY |    | Count             | 4                    | 6             | 4           | 4                     | 2                     | 2                       | 7                     | 22     | 51            |
|                      | 6  | % within INDUSTRY | 12.5%                | 14.0%         | 11.4%       | 15.4%                 | 5.4%                  | 5.3%                    | 16.7%                 | 14.5%  | 12.6%         |
|                      | 7  | Count             | 6                    | 5             | 4           | 2                     | 4                     | 7                       | 7                     | 12     | 47            |
|                      |    | % within INDUSTRY | 18.8%                | 11.6%         | 11.4%       | 7.7%                  | 10.8%                 | 18.4%                   | 16.7%                 | 7.9%   | 11.6%         |
|                      | 0  | Count             | 1                    | 0             | 6           | 2                     | 9                     | 1                       | 1                     | 8      | 28            |
|                      | 8  | % within INDUSTRY | 3.1%                 | - O%          | 17.1%       | 7.7%                  | 24.3%                 | 2.6%                    | 2.4%                  | 5.3%   | 6.9%          |
|                      | 0  | Count             | 3                    | 3             | 4           | 1                     | 0                     | 3                       | 0                     | 6      | 20            |
|                      | 9  | % within INDUSTRY | 9.4%                 | 7.0%          | 11.4%       | 3.8%                  | <b>-</b> 0%           | 7.9%                    | <b>-</b> 0%           | 3.9%   | 4.9%          |
|                      | 10 | Count             | 6                    | 2             | 5           | 1                     | 5                     | 1                       | 8                     | 5      | 33            |
|                      | 10 | % within INDUSTRY | 18.8%                | 4.7%          | 14.3%       | 3.8%                  | 13.5%                 | 2.6%                    | 19.0%                 | 3.3%   | 8.1%          |
|                      |    | Coun <b>t</b>     | Count                | 43            | 35          | 26                    | 37                    | 38                      | 42                    | 152    | 405           |
| To <b>t</b> al       |    | % within INDUSTRY | % within<br>INDUSTRY | 100.0%        | 100.0%      | 100.0%                | 100.0%                | 100.0%                  | 100.0%                | 100.0% | 100.0%        |