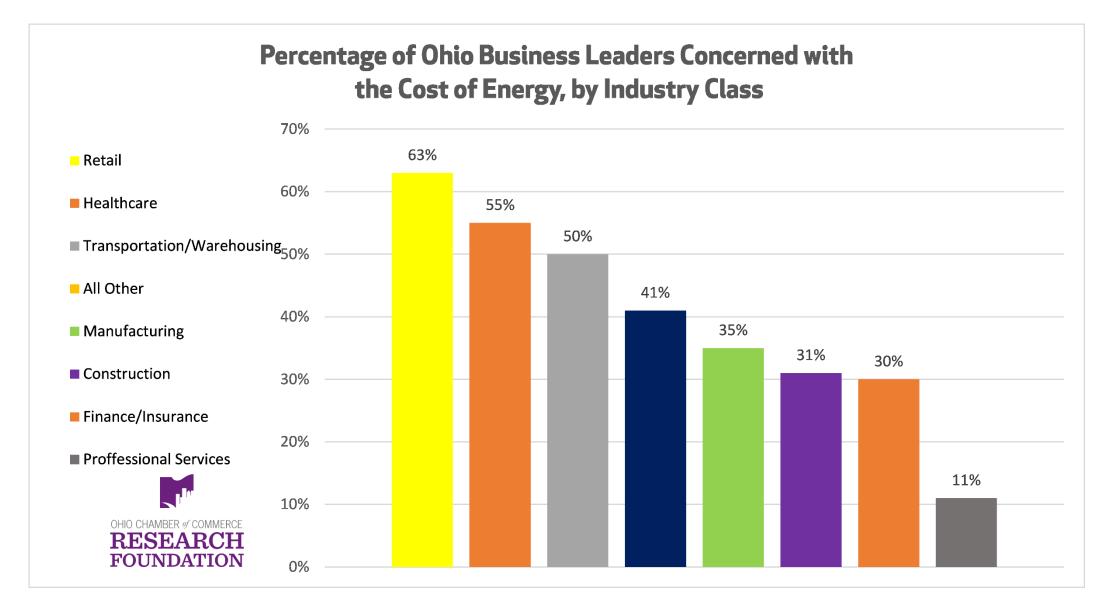

### On a scale of 1 – 10 how concerned are you about the Cost of Energy?

1 being not concerned and 10 being very concerned

|                      |    |                   |                      |                        |        | INDUSTRY              | CATEGORY              |                         |                       |        |                |
|----------------------|----|-------------------|----------------------|------------------------|--------|-----------------------|-----------------------|-------------------------|-----------------------|--------|----------------|
|                      |    |                   | CONSTRUCTION         | MANUFACTUR <b>I</b> NG | RETAIL | TRANS-<br>WAREHOUSING | FINANCE-<br>INSURANCE | PROF-TECHN <b>I</b> CAL | HEALTHCARE-<br>SOCIAL | OTHER  | To <b>t</b> al |
|                      | 1  | Count             | 5                    | 0                      | 1      | 1                     | 4                     | 5                       | 6                     | 7      | 29             |
|                      | 1  | % within INDUSTRY | 15.6%                | <b>-</b> 0%            | 2.9%   | 3.8%                  | 10.8%                 | 13.2%                   | 14.3%                 | 4.6%   | 7.2%           |
|                      | _  | Coun <b>t</b>     | 2                    | 5                      | 2      | 0                     | 7                     | 10                      | 5                     | 12     | 43             |
|                      | 2  | % within INDUSTRY | 6.3%                 | 11.6%                  | 5.7%   | - O%                  | 18.9%                 | 26.3%                   | 11.9%                 | 7.9%   | 10.6%          |
|                      | 2  | Coun <b>t</b>     | 3                    | 8                      | 2      | 4                     | 5                     | 9                       | 1                     | 25     | 57             |
|                      | 3  | % within INDUSTRY | 9.4%                 | 18.6%                  | 5.7%   | 15.4%                 | 13.5%                 | 23.7%                   | 2.4%                  | 16.4%  | 14.1%          |
|                      |    | Coun <b>t</b>     | 1                    | 2                      | 3      | 0                     | 2                     | 0                       | 1                     | 10     | 19             |
|                      | 4  | % within INDUSTRY | 3.1%                 | 4.7%                   | 8.6%   | - O%                  | 5.4%                  | -O%                     | 2.4%                  | 6.6%   | 4.7%           |
|                      | _  | Count             | 11                   | 13                     | 5      | 8                     | 8                     | 10                      | 6                     | 36     | 97             |
|                      | 5  | % within INDUSTRY | 34.4%                | 30.2%                  | 14.3%  | 30.8%                 | 21.6%                 | 26.3%                   | 14.3%                 | 23.7%  | 24.0%          |
| ISSUE – ENERGY COSTS | -  | Coun <b>t</b>     | 3                    | 4                      | 10     | 6                     | 4                     | 2                       | 9                     | 30     | 68             |
|                      | 6  | % within INDUSTRY | 9.4%                 | 9.3%                   | 28.6%  | 23.1%                 | 10.8%                 | 5.3%                    | 21.4%                 | 19.7%  | 16.8%          |
|                      | _  | Coun <b>t</b>     | 3                    | 6                      | 4      | 2                     | 2                     | 2                       | 4                     | 15     | 38             |
|                      | ./ | % within INDUSTRY | 9.4%                 | 14.0%                  | 11.4%  | 7.7%                  | 5.4%                  | 5.3%                    | 9.5%                  | 9.9%   | 9.4%           |
|                      | 0  | Coun <b>t</b>     | 1                    | 1                      | 2      | 2                     | 5                     | 0                       | 8                     | 10     | 29             |
|                      | 8  | % within INDUSTRY | 3.1%                 | 2.3%                   | 5.7%   | 7.7%                  | 13.5%                 | -O%                     | 19.0%                 | 6.6%   | 7.2%           |
|                      | 0  | Count             | 2                    | 2                      | 2      | 0                     | 0                     | 0                       | 0                     | 4      | 10             |
|                      | 9  | % within INDUSTRY | 6.3%                 | 4.7%                   | 5.7%   | - O%                  | - O%                  | -O%                     | - O%                  | 2.6%   | 2.5%           |
|                      | 10 | Count             | 1                    | 2                      | 4      | 3                     | 0                     | 0                       | 2                     | 3      | 15             |
|                      | 10 | % within INDUSTRY | 3.1%                 | 4.7%                   | 11.4%  | 11.5%                 | -O%                   | -O%                     | 4.8%                  | 2.0%   | 3.7%           |
|                      |    | Count             | Count                | 43                     | 35     | 26                    | 37                    | 38                      | 42                    | 152    | 405            |
| Total                |    | % within INDUSTRY | % within<br>INDUSTRY | 100.0%                 | 100.0% | 100.0%                | 100.0%                | 100.0%                  | 100.0%                | 100.0% | 100.0%         |