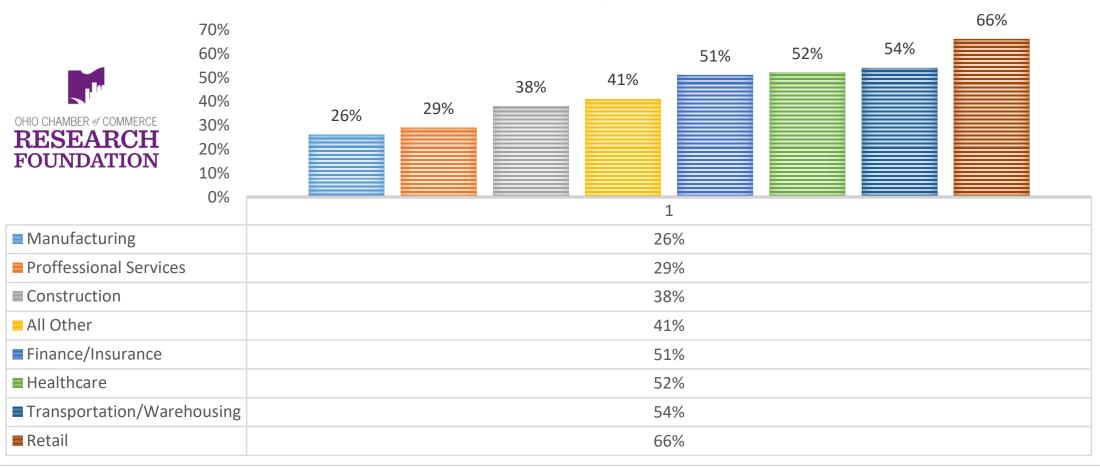

#### 1 being not concerned and 10 being very concerned

ISSUE - RISING WAGES \* INDUSTRY CATEGORY Crosstabulation

|                      |          | ISSUE - RISING WAGES * INDUSTRY CATEGORY Crosstabulation |                      |                   |             |                                |                       |                         |                       |        |               |  |
|----------------------|----------|----------------------------------------------------------|----------------------|-------------------|-------------|--------------------------------|-----------------------|-------------------------|-----------------------|--------|---------------|--|
|                      |          |                                                          |                      | INDUSTRY CATEGORY |             |                                |                       |                         |                       |        |               |  |
|                      |          |                                                          | CONSTRUCTION         | MANUFACTURING     | RETAIL      | TRANS-<br>WAREHOUS <b>I</b> NG | FINANCE-<br>INSURANCE | PROF-TECHN <b>I</b> CAL | HEALTHCARE-<br>SOCIAL | OTHER  | To <b>tal</b> |  |
|                      |          | Coun <b>t</b>                                            | 6                    | 5                 | 0           | 2                              | 2                     | 8                       | 5                     | 24     | 52            |  |
|                      | 1        | % within INDUSTRY                                        | 18.8%                | 11.6%             | -O%         | 7.7%                           | 5.4%                  | 21.1%                   | 11.9%                 | 15.8%  | 12.8%         |  |
|                      | _        | Coun <b>t</b>                                            | 1                    | 3                 | 3           | 2                              | 4                     | 0                       | 5                     | 18     | 36            |  |
|                      | 2        | % within INDUSTRY                                        | 3.1%                 | 7.0%              | 8.6%        | 7.7%                           | 10.8%                 | -O%                     | 11.9%                 | 11.8%  | 8.9%          |  |
|                      | 2        | Count                                                    | 0                    | 5                 | 1           | 1                              | 3                     | 5                       | 1                     | 10     | 26            |  |
|                      | 3        | % within INDUSTRY                                        | <b>-</b> O%          | 11.6%             | 2.9%        | 3.8%                           | 8.1%                  | 13.2%                   | 2.4%                  | 6.6%   | 6.4%          |  |
|                      | 4        | Count                                                    | 1                    | 5                 | 0           | 2                              | 2                     | 2                       | 1                     | 8      | 21            |  |
|                      | 4        | % within INDUSTRY                                        | 3.1%                 | 11.6%             | -O%         | 7.7%                           | 5.4%                  | 5.3%                    | 2.4%                  | 5.3%   | 5.2%          |  |
|                      | -        | Count                                                    | 12                   | 14                | 8           | 5                              | 7                     | 12                      | 8                     | 30     | 96            |  |
|                      | 5        | % within INDUSTRY                                        | 37.5%                | 32.6%             | 22.9%       | 19.2%                          | 18.9%                 | 31.6%                   | 19.0%                 | 19.7%  | 23.7%         |  |
| ISSUE - RISING WAGES | _        | Count                                                    | 3                    | 3                 | 7           | 3                              | 7                     | 6                       | 3                     | 25     | 57            |  |
|                      | 6        | % within INDUSTRY                                        | 9.4%                 | 7.0%              | 20.0%       | 11.5%                          | 18.9%                 | 15.8%                   | 7.1%                  | 16.4%  | 14.1%         |  |
|                      | 7        | Count                                                    | 2                    | 4                 | 2           | 8                              | 2                     | 2                       | 7                     | 17     | 44            |  |
|                      | <u>/</u> | % within INDUSTRY                                        | 6.3%                 | 9.3%              | 5.7%        | 30.8%                          | 5.4%                  | 5.3%                    | 16.7%                 | 11.2%  | 10.9%         |  |
|                      | 0        | Count                                                    | 3                    | 3                 | 7           | 1                              | 4                     | 1                       | 6                     | 10     | 35            |  |
|                      | 8        | % within INDUSTRY                                        | 9.4%                 | 7.0%              | 20.0%       | 3.8%                           | 10.8%                 | 2.6%                    | 14.3%                 | 6.6%   | 8.6%          |  |
|                      | 0        | Count                                                    | 1                    | 0                 | 0           | 2                              | 2                     | 2                       | 2                     | 4      | 13            |  |
|                      | 9        | % within INDUSTRY                                        | 3.1%                 | - O%              | <b>-</b> 0% | 7.7%                           | 5.4%                  | 5.3%                    | 4.8%                  | 2.6%   | 3.2%          |  |
|                      | 10       | Count                                                    | 3                    | 1                 | 7           | 0                              | 4                     | 0                       | 4                     | 6      | 25            |  |
|                      | 10       | % within INDUSTRY                                        | 9.4%                 | 2.3%              | 20.0%       | <b>-</b> 0%                    | 10.8%                 | - O%                    | 9.5%                  | 3.9%   | 6.2%          |  |
|                      |          | Coun <b>t</b>                                            | Count                | 43                | 35          | 26                             | 37                    | 38                      | 42                    | 152    | 405           |  |
| Го <b>t</b> al       |          | % within INDUSTRY                                        | % within<br>INDUSTRY | 100.0%            | 100.0%      | 100.0%                         | 100.0%                | 100.0%                  | 100.0%                | 100.0% | 100.0%        |  |

# PERCENTAGE OF OHIO BUSINESS LEADERS CONCERNED WITH RISING WAGES & SALARIES, BY INDUSTRY CLASS